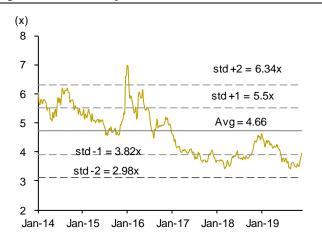

Source: Companies, Krungsri Securities

Figure 6: Sector earnings is flat qoq

Source: Companies, Krungsri Securities

Figure 7: ADVANC is trading at below average PE

Source: Companies, Krungsri Securities

Figure 9: DTAC's yield is attractive