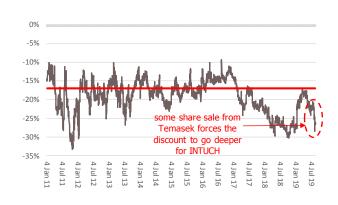

Source: Companies, Krungsri Securities

Figure 8: ADVANC's yield is attractive

Source: Companies, Krungsri Securities

Figure 10: INTUCH is still trading at deep discount to NAV

Source: Companies, Krungsri Securities