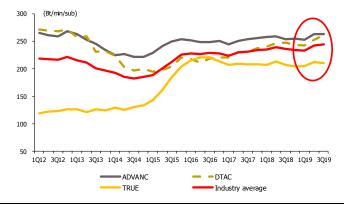

Figure 5: Sector ARPU was rising in 3Q19

Source: Companies, Krungsri Securities

Figure 2: New subs has been rising despite over 100% penetration

Source: Companies, Krungsri Securities

Figure 4: Migration to postpaid continued to accelerate