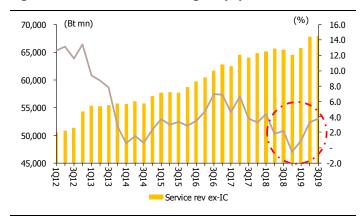

Source: Bloomberg, Krungsri Securities

Figure 1: Revenue continued to grow yoy in 3Q19

Source: Companies, Krungsri Securities

Figure 3: Postpaid subs drove up new subs in the sector

Source: Companies, Krungsri Securities