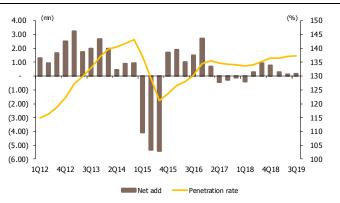

Figure 5: Sector ARPU was rising in 3Q19

Source: Companies, Krungsri Securities

Figure 2: New subs has been rising despite over 100% penetration

Source: Companies, Krungsri Securities

Figure 4: Migration to postpaid continued to accelerate