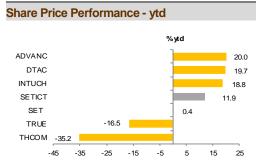

### Top picks: ADVANC, INTUCH and DTAC

The correction in the share prices of mobile operators in the past month reflected rising competition in late November. But competition was intense for only about two weeks and has tapered down since. Given undemanding valuation and attractive 4-5% dividend yield, accumulate ADVANC, DTAC and INTUCH.