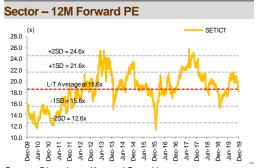

Source: Companies, Krungsri Securities

Figure 6: Sector earnings is flat qoq

Source: Companies, Krungsri Securities

Figure 7: ADVANC is trading at below average PE

Source: Companies, Krungsri Securities

Figure 9: DTAC's yield is attractive