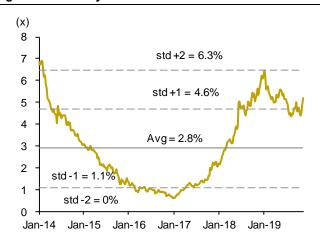

Source: Companies, Krungsri Securities

Figure 8: ADVANC's yield is attractive

Source: Companies, Krungsri Securities

Figure 10: INTUCH is still trading at deep discount to NAV

Source: Companies, Krungsri Securities