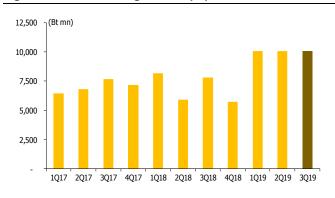

Source: Companies, Krungsri Securities

Figure 6: Sector earnings is flat qoq

Source: Companies, Krungsri Securities

Figure 7: ADVANC is trading at below average PE

Source: Companies, Krungsri Securities

Figure 9: DTAC's yield is attractive