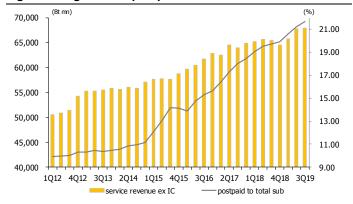

### Competition is easing

Mobile operators announced strong earnings growth in 3Q19 (+29% yoy, flat qoq) underpinned by higher revenues, driven by the core mobile business. Revenue grew 3.8% yoy in 3Q19, outperforming GDP growth, driven by a combination of higher blended ARPU and migration from prepaid to postpaid. ARPU rose 1.9% yoy in 3Q19 due to benign competition, particularly in the postpaid market. In the meantime, prepaid subscribers continued to migrate to postpaid and the share of postpaid subs increased to 25.5% of total subs from 25% in 2Q19. Recent conversations with some operators suggest competition is less intense this quarter; the Bt90 for 2Mbps prepaid package is only offered by one operators and it is now only offered in 1-2 provinces compared to 35 in late-November, and the free calls feature has been removed.