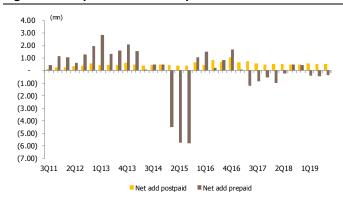

Source: Bloomberg, Krungsri Securities

Figure 1: Revenue continued to grow yoy in 3Q19

Source: Companies, Krungsri Securities

Figure 3: Postpaid subs drove up new subs in the sector

Source: Companies, Krungsri Securities

### Competition is easing

Mobile operators announced strong earnings growth in 3Q19 (+29% yoy, flat qoq) underpinned by higher revenues, driven by the core mobile business. Revenue grew 3.8% yoy in 3Q19, outperforming GDP growth, driven by a combination of higher blended ARPU and migration from prepaid to postpaid. ARPU rose 1.9% yoy in 3Q19 due to benign competition, particularly in the postpaid market. In the meantime, prepaid subscribers continued to migrate to postpaid and the share of postpaid subs increased to 25.5% of total subs from 25% in 2Q19. Recent conversations with some operators suggest competition is less intense this quarter; the Bt90 for 2Mbps prepaid package is only offered by one operators and it is now only offered in 1-2 provinces compared to 35 in late-November, and the free calls feature has been removed.