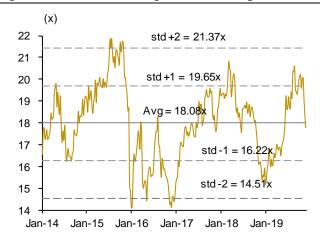

Source: Companies, Krungsri Securities

Figure 6: Sector earnings is flat qoq

Source: Companies, Krungsri Securities

Figure 7: ADVANC is trading at below average PE

Source: Companies, Krungsri Securities

Figure 9: DTAC's yield is attractive